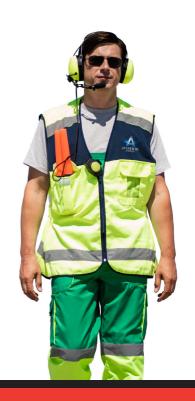

#### TYPICAL LISES

- Workwear and boilersuits
- · Jackets and heavyweight coats
- Uniforms

### INTENDED FOR